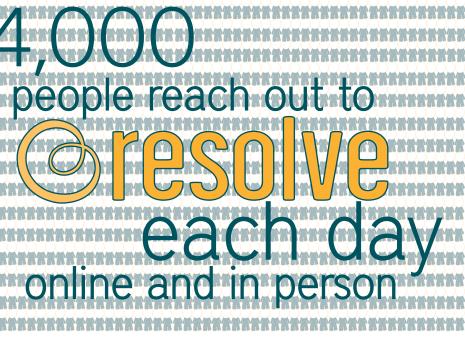

#### )()(people each month o u n support at a RESOLVE Support Group

75 advocates traveled to Washington, D.C. to meet with Members of Congress during RESOLVE's Advocacy Day meetings meetings

ple reach out to online and in person