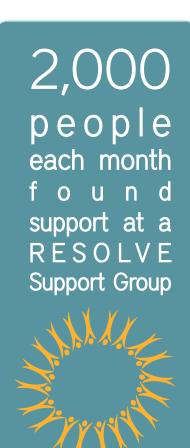

#### )()(people each month o u n support at a RESOLVE Support Group

75 advocates traveled to Washington, D.C. to meet with Members of Congress during RESOLVE's Advocacy Day meetings meetings

ple reach out to online and in person